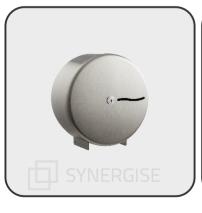

## **AVAILABLE IN MULTIPLE FINISHES**

SYNERGISE

BRUSHED S/S

POLISHED S/S

**GRAPHITE GREY** 

WHITE METAL

CODE: PLJ40MBS

CODE: PLJ40MPS