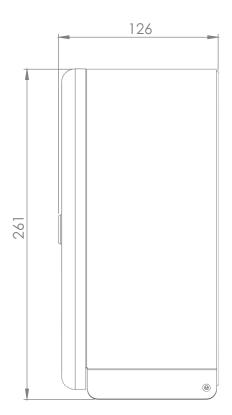

## 10" MINIJUMBO DISPENSER

CODE: PLJ40ONX





- CONSTRUCTED IN FROM MILD STEEL WITH AN EPOXY GLOSS BLACK PAINTED FINISH.
- FITTED WITH A QUALITY LOCK WITH KEY OPERATION.
- AVAILABLE IN FIVE DIFFERENT FINISHES.
- HOLDS X1 10" MINI JUMBO ROLL AT EITHER 21/4" OR 3" CORE
- CONVENIENT LEVEL INDICATOR ON THE FRONT FACE OF THE UNIT.
- PERFECT UNIT FOR ANY WASHROOM ENVIRONMENT.
- PRODUCT BRANDING AVAILABLE FOR ADDED PERSONALISATION.
- DESIGNED & HAND BUILT IN THE UK.

## **AVAILABLE IN MULTIPLE FINISHES**



SYNERGISE





BRUSHED S/S

POLISHED S/S

**GRAPHITE GREY** 

WHITE METAL

CODE: PLJ40MBS

CODE: PLJ40MPS

CODE: PLJ40MGY

CODE: PLJ40MWH

## **DIMENSIONS IN MM:-**