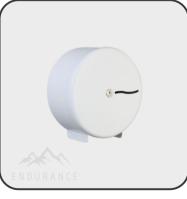

## **AVAILABLE IN MULTIPLE FINISHES**

SYNERGISE

BRUSHED S/S

POLISHED S/S

**GRAPHITE GREY** 

WHITE METAL

CODE: PLJ40MBS

CODE: PLJ40MPS

CODE: PLJ40MGY

CODE: PLJ40MWH