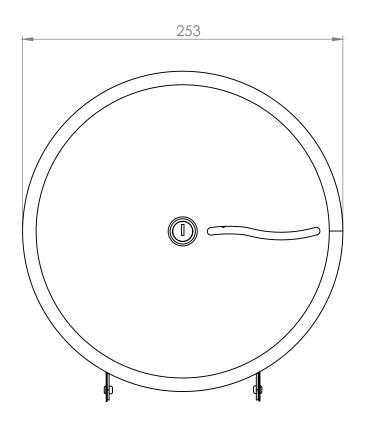

## 10" MINIJUMBO DISPENSER

CODE: PLJ40ONX





- CONSTRUCTED IN FROM MILD STEEL WITH AN EPOXY GLOSS BLACK PAINTED FINISH.
- FITTED WITH A QUALITY LOCK WITH KEY OPERATION.
- AVAILABLE IN FIVE DIFFERENT FINISHES.
- HOLDS X1 10" MINI JUMBO ROLL AT EITHER 21/4" OR 3" CORE
- CONVENIENT LEVEL INDICATOR ON THE FRONT FACE OF THE UNIT.
- PERFECT UNIT FOR ANY WASHROOM ENVIRONMENT.
- PRODUCT BRANDING AVAILABLE FOR ADDED PERSONALISATION.
- DESIGNED & HAND BUILT IN THE UK.

## **AVAILABLE IN MULTIPLE FINISHES**



SYNERGISE





BRUSHED S/S

POLISHED S/S

**GRAPHITE GREY** 

WHITE METAL

CODE: PLJ40MBS

CODE: PLJ40MPS

CODE: PLJ40MGY

CODE: PLJ40MWH

## **DIMENSIONS IN MM:-**