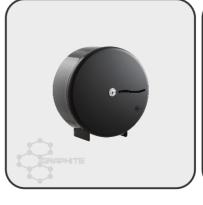

## **AVAILABLE IN MULTIPLE FINISHES**

SYNERGISE

BRUSHED S/S

POLISHED S/S

**GRAPHITE GREY** 

WHITE METAL

CODE: PLJ40MBS

CODE: PLJ40MPS

CODE: PLJ40MGY

CODE: PLJ40MWH