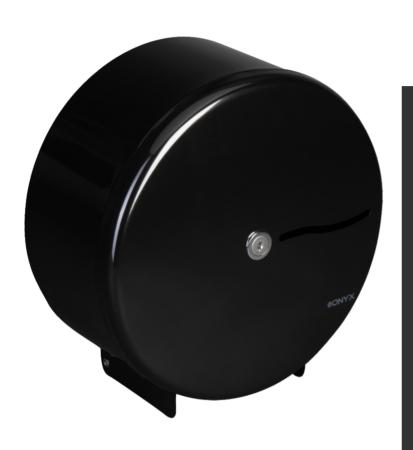

## 10" MINIJUMBO DISPENSER

CODE: PLJ40ONX

- CONSTRUCTED IN FROM MILD STEEL WITH AN EPOXY GLOSS BLACK PAINTED FINISH.
- FITTED WITH A QUALITY LOCK WITH KEY OPERATION.
- AVAILABLE IN FIVE DIFFERENT FINISHES.
- HOLDS X1 10" MINI JUMBO ROLL AT EITHER 21/4" OR 3" CORE
- CONVENIENT LEVEL INDICATOR ON THE FRONT FACE OF THE UNIT.
- PERFECT UNIT FOR ANY WASHROOM ENVIRONMENT.
- PRODUCT BRANDING AVAILABLE FOR ADDED PERSONALISATION.
- DESIGNED & HAND BUILT IN THE UK.