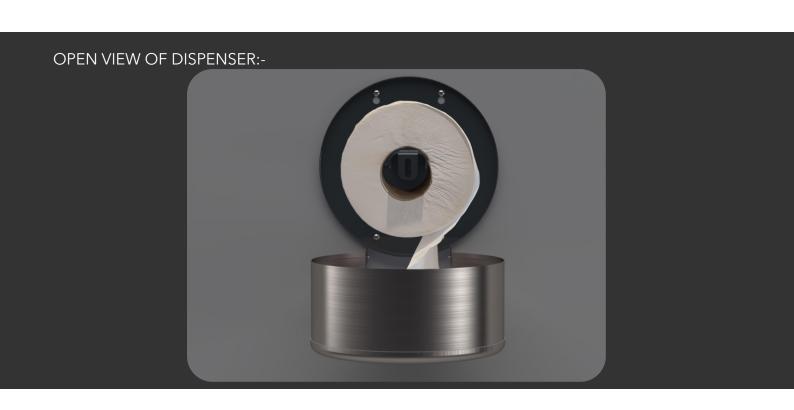

## 10" MINIJUMBO DISPENSER

CODE: PLJ40ONX

- CONSTRUCTED IN FROM MILD STEEL WITH AN EPOXY GLOSS BLACK PAINTED FINISH.
- FITTED WITH A QUALITY LOCK WITH KEY OPERATION.
- AVAILABLE IN FIVE DIFFERENT FINISHES.
- HOLDS X1 10" MINI JUMBO ROLL AT EITHER 21/4" OR 3" CORE
- CONVENIENT LEVEL INDICATOR ON THE FRONT FACE OF THE UNIT.
- PERFECT UNIT FOR ANY WASHROOM ENVIRONMENT.
- PRODUCT BRANDING AVAILABLE FOR ADDED PERSONALISATION.
- DESIGNED & HAND BUILT IN THE UK.